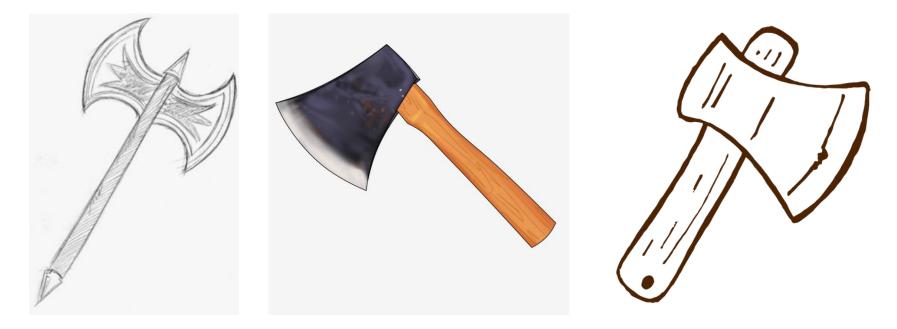

LEARN MORE

i wanted to animate an axe that would look cartoon like but also be pleasing to every viewer. and i wanted the ending of it to be the axe us in the wood.

however it became too complex but i still liked the axe idea.