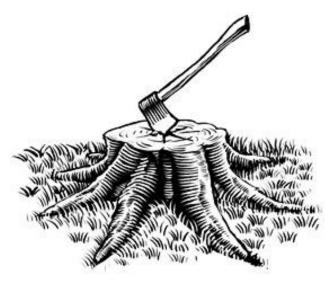

LEARN MORE

i wanted to animate an axe that would look cartoon like but also be pleasing to every viewer. and i wanted the ending of it to be the axe us in the wood.

however it became too complex but i still liked the axe idea.