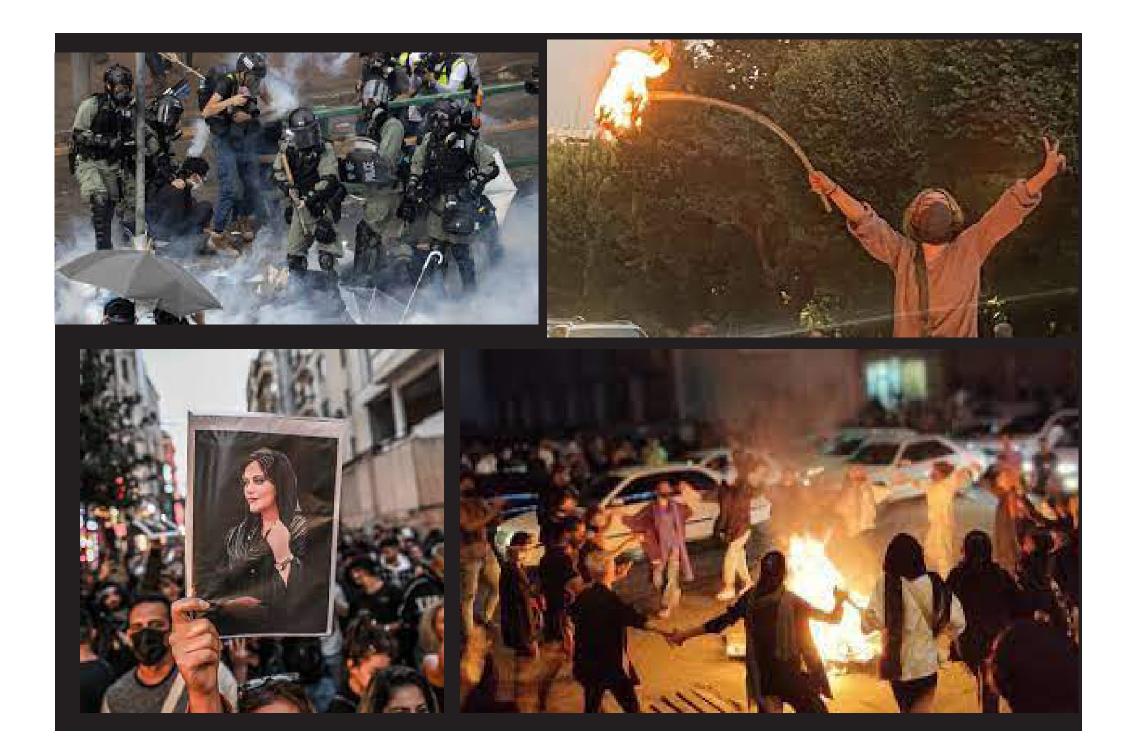

### SUMMER PROJECT

Kiyana Khadivfard

The riot for womans freedom became so extreme to the point they started cutting their own hair . But then the leading question is :