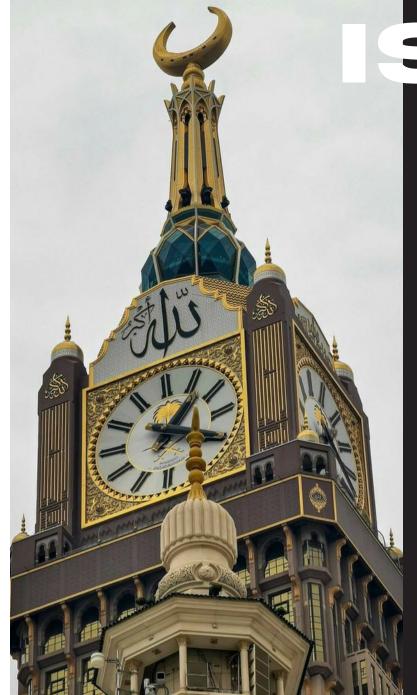

# SLAM

The only religion thats recieving backlash

Islam became the most targetted religion after the womans freedom riot in iran. Mainly by iranians bashing islam. So how does this effect me as a person?