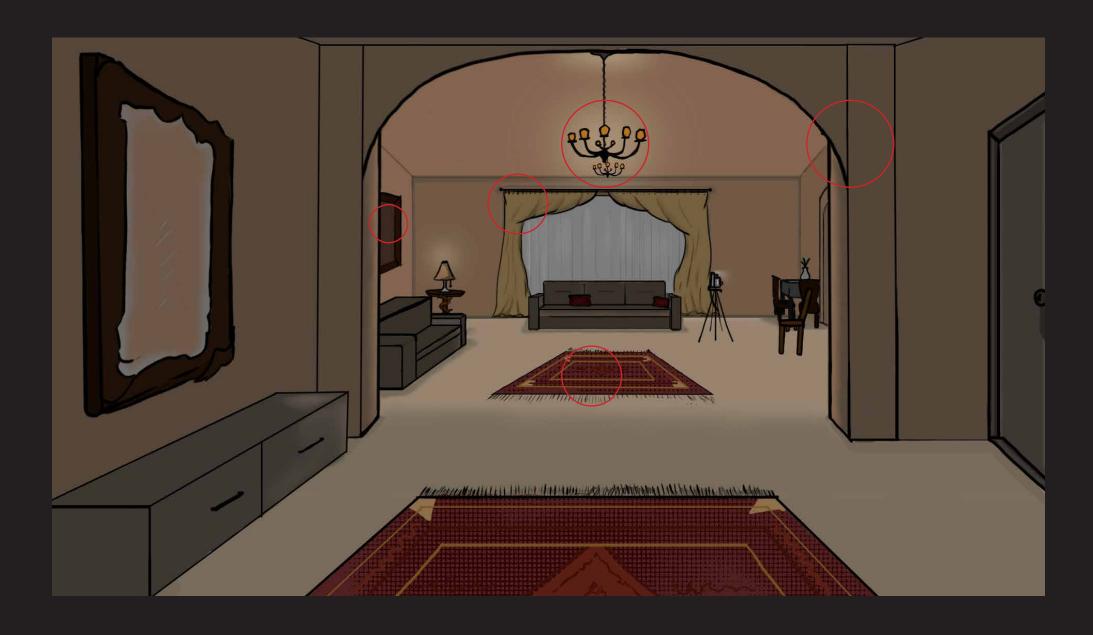

#### FMP E1 presentation

#### **LOGLINE**

Living a double life , and expecting nothing in return. Family of 3 face terror from the morality police.

#### **SYNOPSIS**

Two sisters living two different lives, the youngest of the family looks in fear as reality starts to unravel, all because of her own hair decides to become her own enemy.

### Idea- mockup



https://youtube.com/shorts/8y8S2qsCbQg?feature=share

### Artist- cleon peterson







# character design morality police



character design



#### character design- sister



#### character design Mother





#### Reference for Backrounds









#### Backrounds



## Backrounds-3D



#### Backrounds-3D



### **Keyframes- W.I.P**



#### **Proof of concept**

https://youtu.be/LkjPFW1ecfg