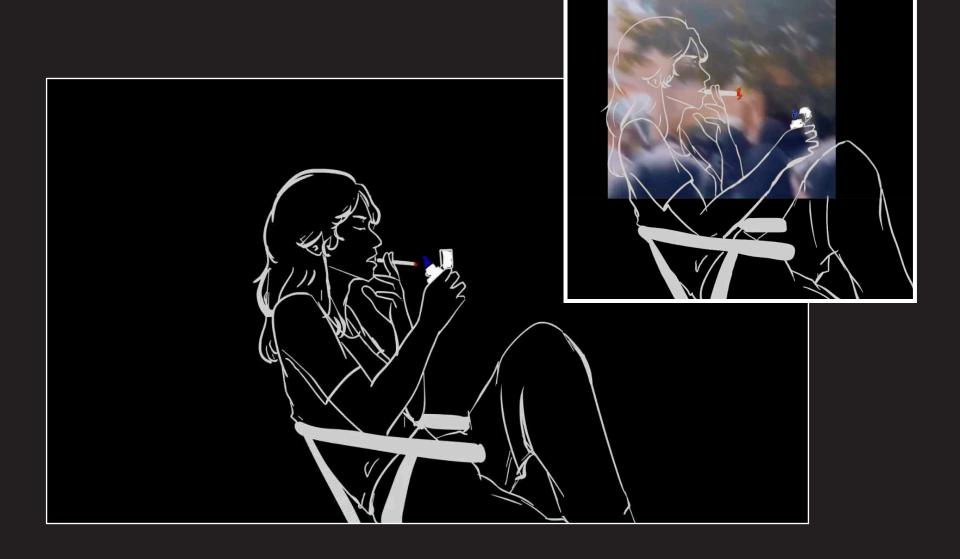

#### FMP E1 presentation

#### **LOGLINE**

Living a double life , and expecting nothing in return. Family of 3 face terror from the morality police.

#### **SYNOPSIS**

Two sisters living two different lives, the youngest of the family looks in fear as reality starts to unravel, all because of her own hair decides to become her own enemy.

### Idea- mockup



https://youtube.com/shorts/8y8S2qsCbQg?feature=share

### Artist- cleon peterson







# character design morality police



character design



#### character design- sister



#### character design Mother





#### Reference for Backrounds









#### Backrounds



## Backrounds-3D



#### Backrounds-3D



### **Keyframes- W.I.P**



#### **Proof of concept**

https://youtu.be/LkjPFW1ecfg