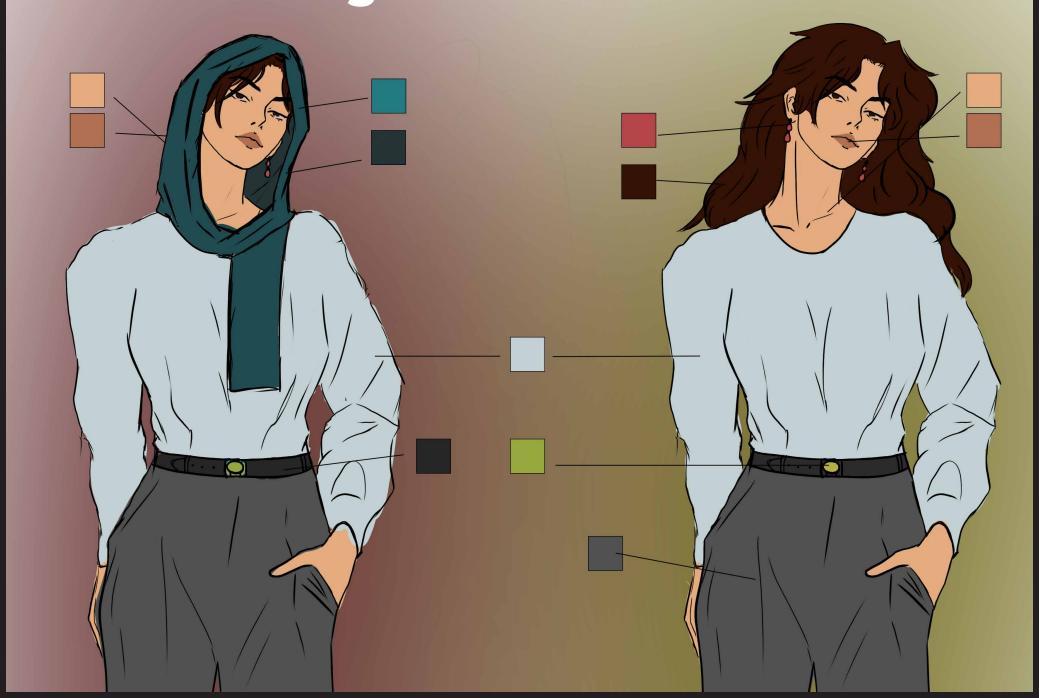

#### FMP E1 presentation

#### **LOGLINE**

Living a double life , and expecting nothing in return. Family of 3 face terror from the morality police.

#### **SYNOPSIS**

Two sisters living two different lives, the youngest of the family looks in fear as reality starts to unravel, all because of her own hair decides to become her own enemy.

### Idea- mockup



https://youtube.com/shorts/8y8S2qsCbQg?feature=share

### Artist- cleon peterson







# character design morality police



character design



#### character design- sister



#### character design Mother





#### Reference for Backrounds









#### Backrounds



## Backrounds-3D



#### Backrounds-3D



### **Keyframes- W.I.P**



#### **Proof of concept**

https://youtu.be/LkjPFW1ecfg