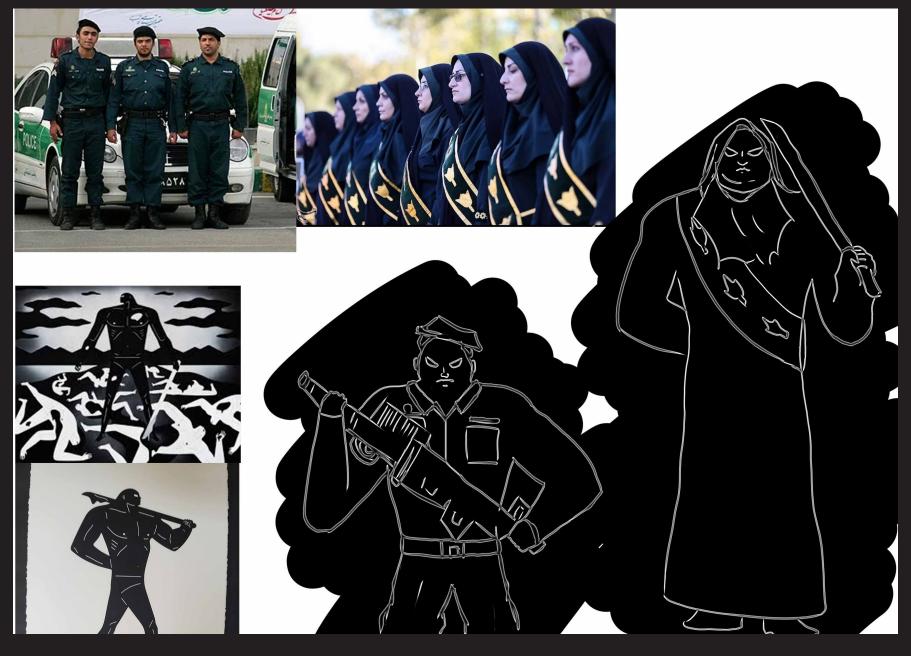

### Artist- cleon peterson

# character design morality police

character design