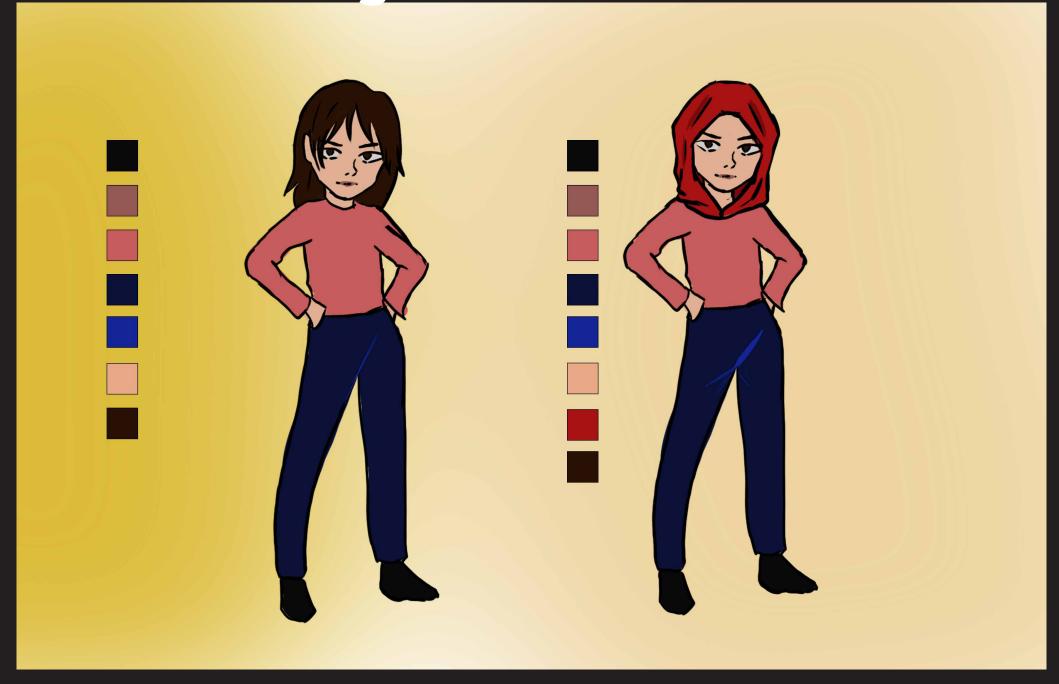

#### FMP E1 presentation

#### **LOGLINE**

Living a double life , and expecting nothing in return. Family of 3 face terror from the morality police.

#### **SYNOPSIS**

Two sisters living two different lives, the youngest of the family looks in fear as reality starts to unravel, all because of her own hair decides to become her own enemy.

### Idea- mockup



https://youtube.com/shorts/8y8S2qsCbQg?feature=share

### Artist- cleon peterson







# character design morality police



character design



#### character design- sister



#### character design Mother





#### Reference for Backrounds









#### Backrounds



## Backrounds-3D



#### Backrounds-3D



### **Keyframes- W.I.P**



#### **Proof of concept**

https://youtu.be/LkjPFW1ecfg