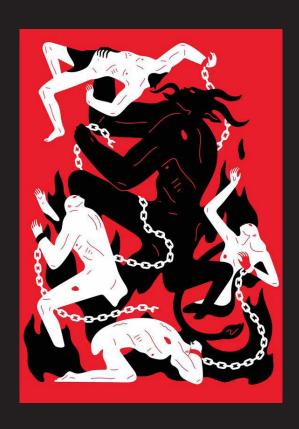

#### FMP E1 presentation

#### **LOGLINE**

Living a double life , and expecting nothing in return. Family of 3 face terror from the morality police.

#### **SYNOPSIS**

Two sisters living two different lives, the youngest of the family looks in fear as reality starts to unravel, all because of her own hair decides to become her own enemy.

### Idea- mockup



https://youtube.com/shorts/8y8S2qsCbQg?feature=share

### Artist- cleon peterson







# character design morality police



character design



#### character design- sister



#### character design Mother





#### Reference for Backrounds









#### Backrounds



## Backrounds-3D



#### Backrounds-3D



### **Keyframes- W.I.P**



#### **Proof of concept**

https://youtu.be/LkjPFW1ecfg