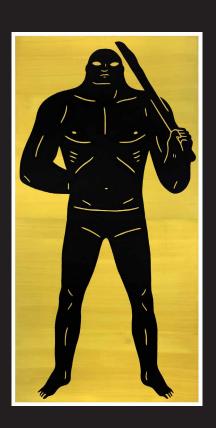

#### FMP E1 presentation

#### **LOGLINE**

Living a double life , and expecting nothing in return. Family of 3 face terror from the morality police.

#### **SYNOPSIS**

Two sisters living two different lives, the youngest of the family looks in fear as reality starts to unravel, all because of her own hair decides to become her own enemy.

### Idea- mockup



https://youtube.com/shorts/8y8S2qsCbQg?feature=share

### Artist- cleon peterson







# character design morality police



character design



#### character design- sister



#### character design Mother





#### Reference for Backrounds









#### Backrounds



## Backrounds-3D



#### Backrounds-3D



### **Keyframes- W.I.P**



#### **Proof of concept**

https://youtu.be/LkjPFW1ecfg